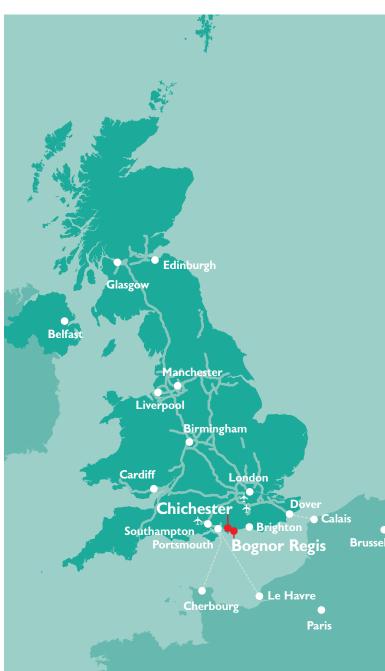

# How to find Bishop Otter Campus (BOC) Chichester

### Railway

Chichester is approximately 1hr 35mins from London Victoria (direct route). Chichester train station is a 20 minute walk from the Chichester campus. For more information please visit National Rail Enquiries.

#### Road

- There are excellent road links to both Chichester.
- RAC Route planner: www.rac.co.uk/web/routeplanner
- AA Route planner: www.theaa.com/route-planner