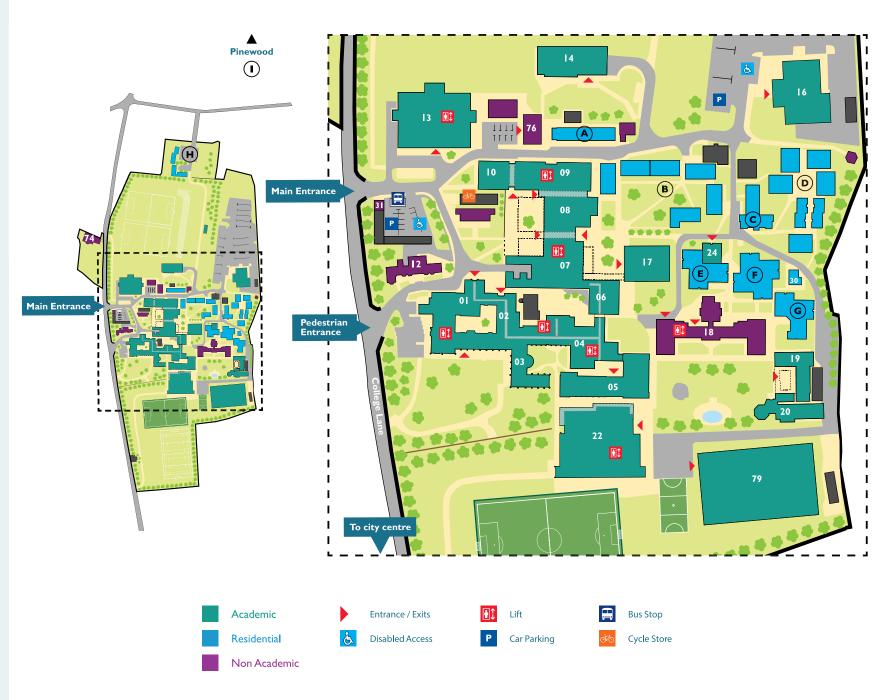

| Learning Resource Centre<br>Main Reception | 13      |
|--------------------------------------------|---------|
| Otters Restaurant                          | 07      |
| University House                           | 01 - 05 |
| The ShowRoom                               | 08      |
| The Chapel                                 | 17      |
| Admissions                                 | 76      |
| Tudor Hale Centre for Sport                | 22      |
| Sports Dome                                | 79      |
| Dance and Theatre Studios                  | 09 - 10 |
| Students' Union                            | 14      |
| Music Block                                | 19 - 20 |
| artOne                                     | 16      |
| New Hall - Student Services                | 18      |
| Conference and<br>Accomodation Office      | 24      |
| Oaklands Park House                        | 74      |
| Caretaker and Security                     | 31      |
| Pavillion                                  | 32      |
| The Gatehouse                              | 12      |
| HALLS OF RESIDENCE                         |         |
| Laundry                                    | 30      |
| Bishop Bell I and 2                        | Α       |
| Springfields I to 6                        | В       |
| Hammond I and 2                            | С       |
| Bishop Sherburne                           |         |
| Bishop Gilbert                             |         |
| Bishop Durnford                            | D       |
| Bishop Neville                             |         |
| Bishop Kemp I to 4                         |         |
| Bishop Hilary                              |         |
| Bishop Andrewes                            | E       |
| Bishop Storey                              | F       |
| Bishop Wilfred                             | G       |
| Havenstoke                                 | н       |
| Pinewood                                   | I.      |

## Bishop Otter Campus map

Bishop Otter Campus, College Lane, Chichester, West Sussex, PO19 6PE. • Tel: 01243 816000

- Tel: 01243 81600
- www.chi.ac.uk