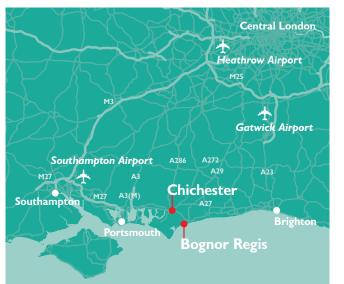

# How to find Bishop Otter Campus (BOC) Chichester

### Railway

Chichester is approximately 1hr 35mins from London Victoria (direct route). Chichester train station is a 20 minute walk from the Chichester campus. For more information please visit National Rail Enquiries.

#### Road

- There are excellent road links to both Chichester.
- RAC Route planner: www.rac.co.uk/web/routeplanner
- AA Route planner: www.theaa.com/route-planner