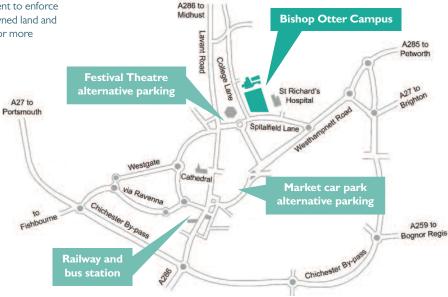

# How to find Bishop Otter Campus (BOC) Chichester

#### **Car Parking**

Between 8.00am and 5.00pm, Monday to Friday, car parking is restricted to vehicles displaying a valid student permit and relevant scratch card, staff permit and relevant scratch card, day visitor permit, or pay and display ticket. There is a charge for overnight parking (between the hours of 02.00 and 06.00) for which a permit is required. Car parking between 8.00am and 5.00pm Saturday and Sunday is free of charge. The University employs a registered external agent to enforce the car parking regulations on University owned land and to collect all penalty charges that are due. For more information please visit www.chi.ac.uk.